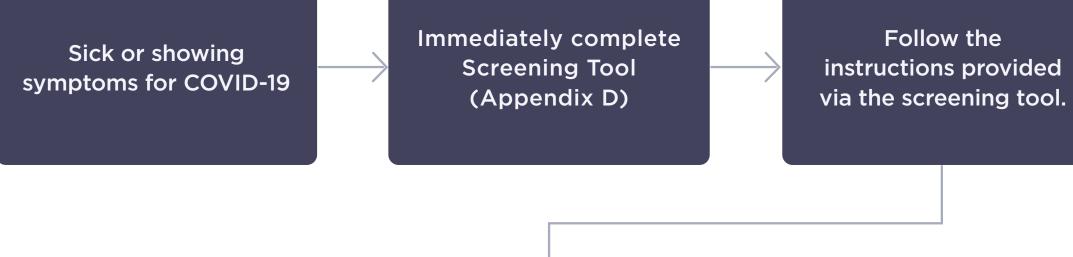

# **Responsibility #3**

Ensuring that the COVID-19 self-screening is conducted for each participant and coach before each on or off-ice session.

CLICK HERE FOR MORE

#### **SCREENING TOOL**