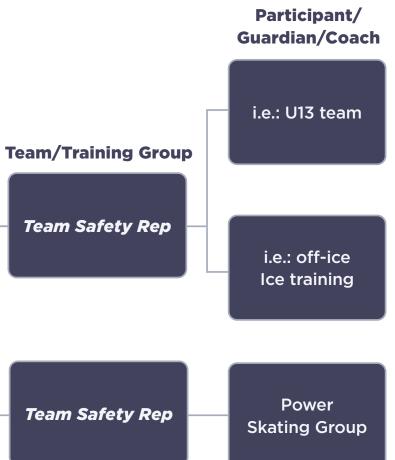

## SAFETY ROLES AND COMMUNICATION FLOW

# **Responsibilities include:**

- To receive Rebound Plan updates from Hockey Nova Scotia (via their council regional director)
- To meet with *Team Safety* Reps and to provide information and Rebound Plan updates
- Act as *liaison* between the teams and their local facilities