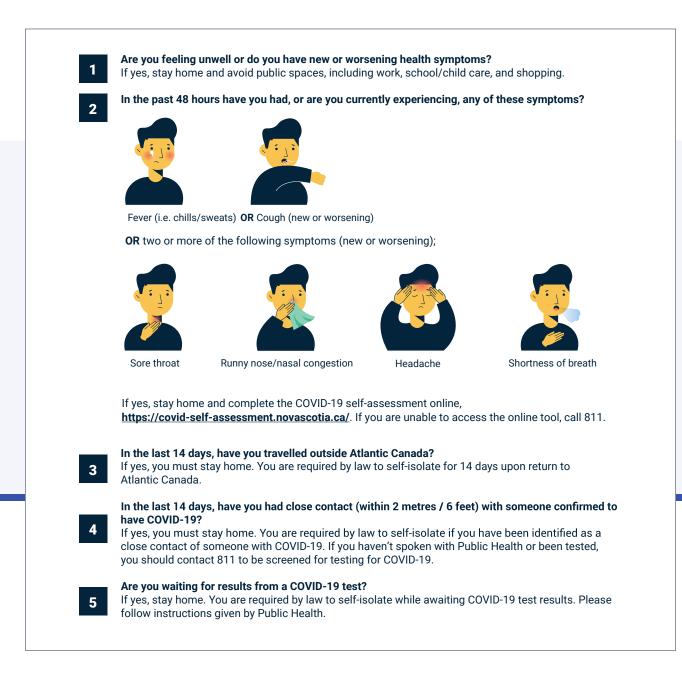

LICK HERE TO VISIT HOCKEYNOVASCOTIA.CA



# **Responsibility #2**

Meet with participants, parents/caregivers, coaches, and managers before the season begins to walk through the *Rebound Plan* and the **COVID-19 guidelines of their local facilities.** 

# **Facility Guidelines**

At the facility, be aware of their guidelines concerning:

- Physical distancing
- Number of people allowed in facility
- Signage
- Restricted areas
- Dressing rooms
- Temporary/alternative dressing rooms

- User behaviour protocols
- Building access protocols
- Communication
- Hygiene

# Cleaning and sanitation guidelines

# **Responsibility #3**

Ensuring that the COVID-19 self-screening is conducted for each participant and coach before each on or off-ice session.

CLICK HERE FOR MORE

#### **SCREENING TOOL**



## **PROTOCOLS**

# If a participant *has* symptoms:



**ONLY** return to hockey activities once all Public Health steps have been completed and symptom free for 24 hours and/or have a negative COVID-19 test result

(13)

## PROTOCOLS

# If a participant has tested *positive* for COVID-19:

Postive COVID-19 Test Immediate removal from hockey environment for anyone in the home

**Follow Public Health** instructions

Public Health may contact **Safety Rep** if exposure occurred during HNS-santioned activity or if the case was symptomatic during HNS-sanctioned activity.

Participant confidentially contacts the Chief Medical Officer who will advise on the return to play.

# **Responsibility #4**

## Completing the *screening registry*.

CLICK HERE FOR MORE >

| HOCKEY NOVA SCOTIA PARTICIPAN