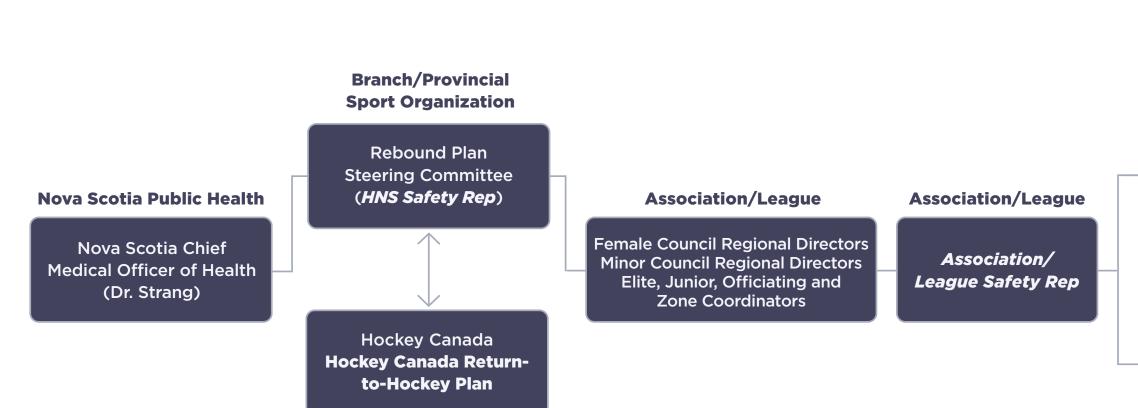

## SAFETY ROLES AND COMMUNICATION FLOW

# **Responsibilities include:**

- To receive Rebound Plan updates from Hockey Nova Scotia (via their council regional director)
- To meet with *Team Safety* Reps and to provide information and Rebound Plan updates
- Act as *liaison* between the teams and their local facilities