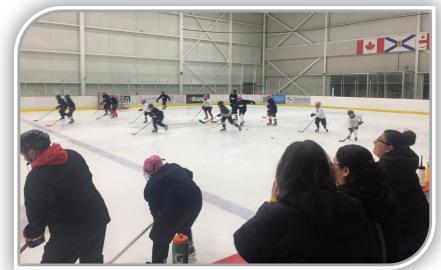

## FEMALE INDIGENOUS HOCKEY PROGRAM JAN - MAR 2021

Eskasoni Membertou Truro

Hockey Nova Scotia is excited to once again offer the Female Indigenous Hockey Program this January! This 10 week program is open to female Indigenous youth aged 6-14 of all experience levels at no cost. A limited supply of equipment is available for those who may require it to participate.

The HNS Rebound Plan will be followed to ensure all participants can participate safely. Due to COVID-19, a limited number of spaces are available per location.