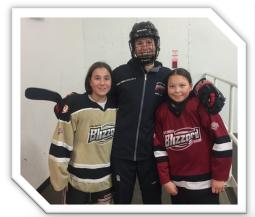

## FEMALE INDIGENOUS HOCKEY PROGRAM JAN - MAR 2021

Eskasoni Membertou Truro

Hockey Nova Scotia is excited to once again offer the Female Indigenous Hockey Program this January! This 10 week program is open to female Indigenous youth aged 6-14 of all experience levels at no cost. A limited supply of equipment is available for those who may require it to participate.