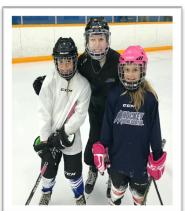

## FEMALE INDIGENOUS HOCKEY PROGRAM JAN - MAR 2021

Eskasoni Membertou Truro

Hockey Nova Scotia is excited to once again offer the Female Indigenous Hockey Program this January! This 10 week program is open to female Indigenous youth aged 6-14 of all experience levels at no cost. A limited supply of equipment is available for those who may require it to participate.